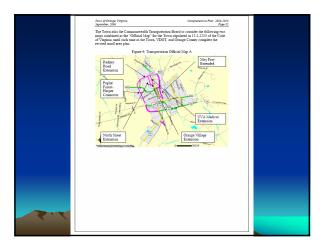

## Town of Orange Transportation Plan

Building Transportation Resilience

| Town of Orange, Virginia<br>Sectomber, 2006               | Comprehensive Fian: 2006-2026<br>Page 166                                                                                                      |  |
|-----------------------------------------------------------|------------------------------------------------------------------------------------------------------------------------------------------------|--|
| september, 2000                                           | 7484.100                                                                                                                                       |  |
| Indicator TC2.2.1:<br>Benchmark TC2.2.1:                  | Joint Planning Area (JPA)<br>JPA adopted by Town and County Planning<br>Commissions, Town Council, and Board of<br>Supervisors                 |  |
| Progress TC2.2.1:                                         | je.                                                                                                                                            |  |
| Responsible Party TC2.2.1:                                | Town Planner<br>County Planner<br>Town Planning Commission<br>County Planning Commission<br>Town Council<br>Board of Supervisors               |  |
| Implementation TC2.2.1                                    | 2006                                                                                                                                           |  |
| Action TC2.3: Create Master Plan for Joint Planning Area. |                                                                                                                                                |  |
| Analysis:                                                 |                                                                                                                                                |  |
| See Theme 2: Infrastructure                               |                                                                                                                                                |  |
| Indicator TC2.3.1:<br>Benchmark TC2.3.1:                  | Phase I Northwest Area Master Plan<br>Completion of Plan                                                                                       |  |
| Progress TC2.3.1:                                         | je.                                                                                                                                            |  |
| Responsible Party TC2.3.1:                                | Town Planner<br>County Planner<br>Town Planning Commission<br>County Planning Commission<br>Town Council<br>Board of Supervisors<br>Commission |  |
| Implementation TC2.3.1:                                   | 2007-2008                                                                                                                                      |  |
| Indicator TC2.3.2:<br>Benchmark TC2.3.2:                  | Phase II Southwest Area Master Plan<br>Completion of Plan                                                                                      |  |
|                                                           |                                                                                                                                                |  |