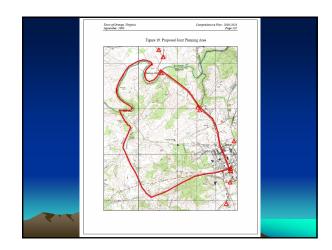

## Town of Orange Transportation Plan

Building Transportation Resilience

| Town of Orange, Virginia<br>Sectomber, 2006               | Comprehensive Fian: 2006-2026<br>Page 166                                                                                                      |  |
|-----------------------------------------------------------|------------------------------------------------------------------------------------------------------------------------------------------------|--|
| september, 2000                                           | 7484.100                                                                                                                                       |  |
| Indicator TC2.2.1:<br>Benchmark TC2.2.1:                  | Joint Planning Area (JPA)<br>JPA adopted by Town and County Planning<br>Commissions, Town Council, and Board of<br>Supervisors                 |  |
| Progress TC2.2.1:                                         | je.                                                                                                                                            |  |
| Responsible Party TC2.2.1:                                | Town Planner<br>County Planner<br>Town Planning Commission<br>County Planning Commission<br>Town Council<br>Board of Supervisors               |  |
| Implementation TC2.2.1                                    | 2006                                                                                                                                           |  |
| Action TC2.3: Create Master Plan for Joint Planning Area. |                                                                                                                                                |  |
| Analysis:                                                 |                                                                                                                                                |  |
| See Theme 2: Infrastructure                               |                                                                                                                                                |  |
| Indicator TC2.3.1:<br>Benchmark TC2.3.1:                  | Phase I Northwest Area Master Plan<br>Completion of Plan                                                                                       |  |
| Progress TC2.3.1:                                         | je.                                                                                                                                            |  |
| Responsible Party TC2.3.1:                                | Town Planner<br>County Planner<br>Town Planning Commission<br>County Planning Commission<br>Town Council<br>Board of Supervisors<br>Commission |  |
| Implementation TC2.3.1:                                   | 2007-2008                                                                                                                                      |  |
| Indicator TC2.3.2:<br>Benchmark TC2.3.2:                  | Phase II Southwest Area Master Plan<br>Completion of Plan                                                                                      |  |
|                                                           |                                                                                                                                                |  |