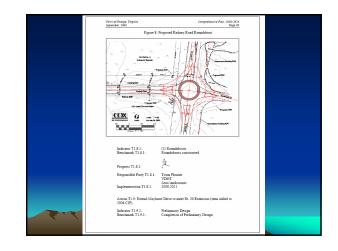

## Town of Orange Transportation Plan

Building Transportation Resilience































| Town of Orange, Virginia<br>Sectomber, 2006               | Comprehensive Fian: 2006-2026<br>Page 166                                                                                                      |  |
|-----------------------------------------------------------|------------------------------------------------------------------------------------------------------------------------------------------------|--|
| september, 2000                                           | 7484.100                                                                                                                                       |  |
| Indicator TC2.2.1:<br>Benchmark TC2.2.1:                  | Joint Planning Area (JPA)<br>JPA adopted by Town and County Planning<br>Commissions, Town Council, and