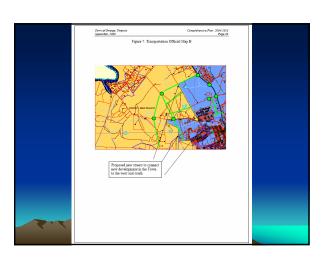

## Town of Orange Transportation Plan

Building Transportation Resilience

| Town of Orange, Virginia<br>Sectomber, 2006               | Comprehensive Fian: 2006-2026<br>Page 166                                                                                                      |  |
|-----------------------------------------------------------|------------------------------------------------------------------------------------------------------------------------------------------------|--|
| september, 2000                                           | 7484.100                                                                                                                                       |  |
| Indicator TC2.2.1:<br>Benchmark TC2.2.1:                  | Joint Planning Area (JPA)<br>JPA adopted by Town and County Planning<br>Commissions, Town Council, and Board of<br>Supervisors                 |  |
| Progress TC2.2.1:                                         | je.                                                                                                                                            |  |
| Responsible Party TC2.2.1:                                | Town Planner<br>County Planner<br>Town Planning Commission<br>County Planning Commission<br>Town Council<br>Board of Supervisors               |  |
| Implementation TC2.2.1                                    | 2006                                                                                                                                           |  |
| Action TC2.3: Create Master Plan for Joint Planning Area. |                                                                                                                                                |  |
| Analysis:                                                 |                                                                                                                                                |  |
| See Theme 2: Infrastructure                               |                                                                                                                                                |  |
| Indicator TC2.3.1:<br>Benchmark TC2.3.1:                  | Phase I Northwest Area Master Plan<br>Completion of Plan                                                                                       |  |
| Progress TC2.3.1:                                         | je.                                                                                                                                            |  |
| Responsible Party TC2.3.1:                                | Town Planner<br>County Planner<br>Town Planning Commission<br>County Planning Commission<br>Town Council<br>Board of Supervisors<br>Commission |  |
| Implementation TC2.3.1:                                   | 2007-2008                                                                                                                                      |  |
| Indicator TC2.3.2:<br>Benchmark TC2.3.2:                  | Phase II Southwest Area Master Plan<br>Completion of Plan                                                                                      |  |
|                                                           |                                                                                                                                                |  |